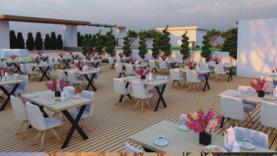

## Project Highlights

- Reception & Guest Waiting Lounge
- Swimming Pool
- Gymnasium
- Multi Function & Banquet Hall
- Open Dinning
- Party Lawn
- Indoor Games & Jagging Tracks
- Intercom Facility to each Suite Room
- Multiple Lawns & Theme Children Park
- Ample Sitting Space around the Community
- 100% Power Backup
- Sewage Treatment Plant
- Rain Water Harvesting Pits
- LED Street Lights
- Banquet Hall
- TV, Fridge & Furniture Free
- Standard Furniture (2 Lakhs Extra)
- Amenities (1.5 Lakhs Extra)
- Johnson Glass Lifts
- CCTV Surveillance at Entrance & Common Area
- 50 Acres Bus Stand along Bus Depot
- Sahayogh Trust in 250 Acres
- India's Largest Idol of Lord Anjaneya
  places on top of the Hill
- Down around the hill 10 km of Tourism
  Hub
- Development of 150 feet Road by combining 9 Hills
- Development of Road widening and 4 line Road of Raayagiri, Warangal, Rajapeta, Mallapur
- Uppal to Yadadri High Speed Metro Rail