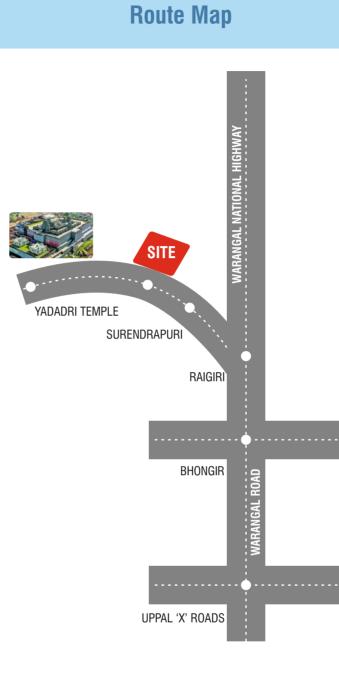

## Proudly Presents The Meridian

Be a Proud Owner of a Superior Quality Studio Apartments in The Arms of Natural Greenery and Landscape Gardens of Extra Ordinary Spiritual place Yadagiri Gutta & Elevate life Quotient.

## The Meridian Heaven on the earth @ YADADRI Town

GPR

**FARMS & VENTURES PRIVATE LIMITED** 

Surrounded by Nature all Sides Happiness 182 BH Studio Apartments @ YADADRI

H.No. 2-1-266/2F, Mamatha Nagar, Road No. 4, Nagole, Medchal-Malkajgiri Dist., Hyderabad-500068. T.S.