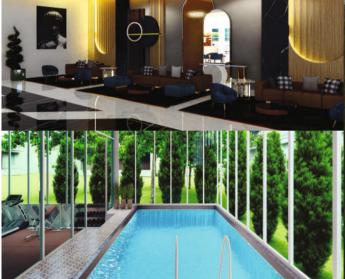

## Project Highlights

- Reception & Guest Waiting Lounge
- Swimming Pool
- Gymnasium
- Multi Function & Banquet Hall
- Open Dinning
- Party Lawn
- Indoor Games & Jagging Tracks
- Intercom Facility to each Suite Room
- Multiple Lawns & Theme Children Park
- Ample Sitting Space around the Community
- 100% Power Backup
- Sewage Treatment Plant
- Rain Water Harvesting Pits
- LED Street Lights
- Banquet Hall
- TV, Fridge & Furniture Free
- Standard Furniture (2 Lakhs Extra)
- Amenities (1.5 Lakhs Extra)
- Johnson Glass Lifts
- CCTV Surveillance at Entrance & Common Area
- 50 Acres Bus Stand along Bus Depot
- Sahayogh Trust in 250 Acres
- India's Largest Idol of Lord Anjaneya
  places on top of the Hill
- Down around the hill 10 km of Tourism
  Hub
- Development of 150 feet Road by combining 9 Hills
- Development of Road widening and 4 line Road of Raayagiri, Warangal, Rajapeta, Mallapur
- Uppal to Yadadri High Speed Metro Rail