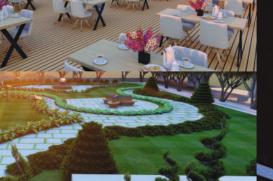

## Project Highlights

- Reception & Guest Waiting Lounge
- Swimming Pool
- Gymnasium
- Multi Function & Banquet Hall
- Open Dinning
- Party Lawn
- Indoor Games & Jagging Tracks
- Intercom Facility to each Suite Room
- Multiple Lawns & Theme Children Park
- Ample Sitting Space around the Community
- 100% Power Backup
- Sewage Treatment Plant
- Rain Water Harvesting Pits
- LED Street Lights
- Banquet Hall
- TV, Fridge & Furniture Free
- Standard Furniture (2 Lakhs Extra)
- Amenities (1.5 Lakhs Extra)
- Johnson Glass Lifts
- CCTV Surveillance at Entrance & Common Area
- 50 Acres Bus Stand along Bus Depot
- Sahayogh Trust in 250 Acres
- India's Largest Idol of Lord Anjaneya
  places on top of the Hill
- Down around the hill 10 km of Tourism
  Hub
- Development of 150 feet Road by combining 9 Hills
- Development of Road widening and 4 line Road of Raayagiri, Warangal, Rajapeta, Mallapur
- Uppal to Yadadri High Speed Metro Rail